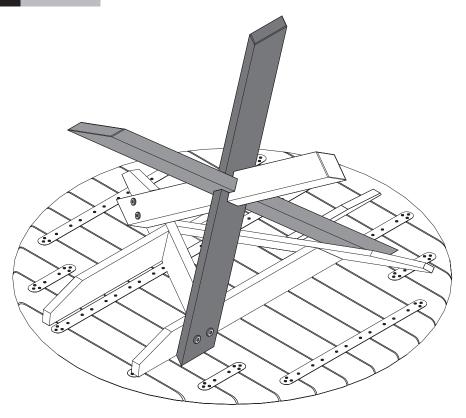

icraft

#### CIRCLE OUTDOOR DINING TABLE ASSEMBLY INSTRUCTIONS FOR DINING TABLE INSTALLATION

#### HARDWARE ENCLOSED







(6X) WASHER



#### TOOL





#### **IN YOUR PACKAGE:**

ASSEMBLY INSTRUCTION HARDWARE (AS LISTED ABOVE)

#### **PARTS TO BE INSTALLED**

1. TOP PANEL 1pc

2. LEG 1set



#### **NOTICE**





#### **SYMBOLS**



DIRECTION



NUMBER OF **PERSONS NEEDED** 





**TO TIGHTEN** 

# Ethnicraft

### CIRCLE OUTDOOR DINING TABLE ASSEMBLY INSTRUCTIONS FOR DINING TABLE INSTALLATION













# Ethnicraft

CIRCLE OUTDOOR DINING TABLE
ASSEMBLY INSTRUCTIONS FOR DINING TABLE INSTALLATION

### D. INSTALLING THE LEG TO TABLE TOP



2

- USE JCBC SCREW M6x7cm (6X)
- - USE WASHER M6 (6X)
     USE SPRING WASHER M6 (6X)
  - DO NOT FULLY TIGHTEN WHEN ASSEMBLY THE SCREW

### E. FINISH







TIGHTEN WHEN ALL SCREWS ARE IN ITS POSITION