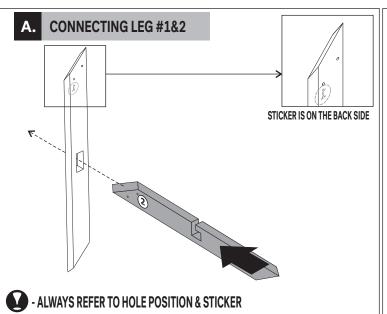

# Ethnicraft

#### CIRCLE OUTDOOR DINING TABLE ASSEMBLY INSTRUCTIONS FOR DINING TABLE INSTALLATION

#### HARDWARE ENCLOSED







(6X) WASHER



#### TOOL





#### **IN YOUR PACKAGE:**

ASSEMBLY INSTRUCTION HARDWARE (AS LISTED ABOVE)

#### **PARTS TO BE INSTALLED**

1. TOP PANEL 1pc

2. LEG 1set



#### **NOTICE**





#### **SYMBOLS**



DIRECTION



NUMBER OF **PERSONS NEEDED** 





**TO TIGHTEN** 

# Ethnicraft

### CIRCLE OUTDOOR DINING TABLE ASSEMBLY INSTRUCTIONS FOR DINING TABLE INSTALLATION













# Ethnicraft

CIRCLE OUTDOOR DINING TABLE
ASSEMBLY INSTRUCTIONS FOR DINING TABLE INSTALLATION

### D. INSTALLING THE LEG TO TABLE TOP



2

- USE JCBC SCREW M6x7cm (6X)
- - USE WASHER M6 (6X)
     USE SPRING WASHER M6 (6X)
  - DO NOT FULLY TIGHTEN WHEN ASSEMBLY THE SCREW

### E. FINISH







TIGHTEN WHEN ALL SCREWS ARE IN ITS POSITION