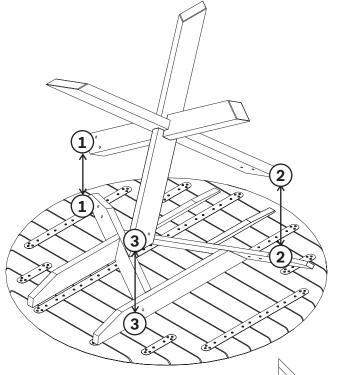

### D. INSTALLING THE LEG TO TABLE TOP

2

- USE JCBC SCREW M6x7cm (6X)
- - USE WASHER M6 (6X)
     USE SPRING WASHER M6 (6X)
  - DO NOT FULLY TIGHTEN WHEN ASSEMBLY THE SCREW

### E. FINISH

TIGHTEN WHEN ALL SCREWS ARE IN ITS POSITION