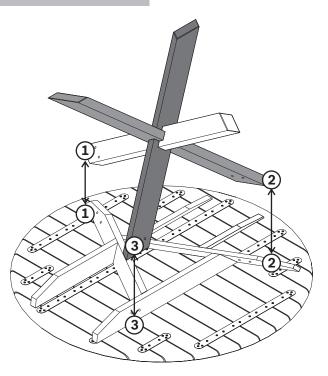

### D. INSTALLING THE LEG TO TABLE TOP

2

- USE JCBC SCREW M6x7cm (6X)
- - USE WASHER M6 (6X)
     USE SPRING WASHER M6 (6X)
  - DO NOT FULLY TIGHTEN WHEN ASSEMBLY THE SCREW