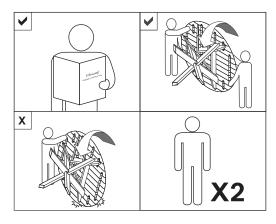

# Ethnicraft

#### CIRCLE OUTDOOR DINING TABLE ASSEMBLY INSTRUCTIONS FOR DINING TABLE INSTALLATION

#### HARDWARE ENCLOSED







(6X) WASHER



#### TOOL





#### **IN YOUR PACKAGE:**

ASSEMBLY INSTRUCTION HARDWARE (AS LISTED ABOVE)

#### **PARTS TO BE INSTALLED**

1. TOP PANEL 1pc

2. LEG 1set



#### **NOTICE**





#### **SYMBOLS**



DIRECTION



NUMBER OF **PERSONS NEEDED** 





**TO TIGHTEN** 

# Ethnicraft

### CIRCLE OUTDOOR DINING TABLE ASSEMBLY INSTRUCTIONS FOR DINING TABLE INSTALLATION













# Ethnicraft

CIRCLE OUTDOOR DINING TABLE
ASSEMBLY INSTRUCTIONS FOR DINING TABLE INSTALLATION

### D. INSTALLING THE LEG TO TABLE TOP



2

- USE JCBC SCREW M6x7cm (6X)
- - USE WASHER M6 (6X)
     USE SPRING WASHER M6 (6X)
  - DO NOT FULLY TIGHTEN WHEN ASSEMBLY THE SCREW

### E. FINISH







TIGHTEN WHEN ALL SCREWS ARE IN ITS POSITION