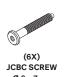

#### HARDWARE ENCLOSED

(6X) WASHER

### D. INSTALLING THE LEG TO TABLE TOP

2

- USE JCBC SCREW M6x7cm (6X)
- - USE WASHER M6 (6X)
     USE SPRING WASHER M6 (6X)
  - DO NOT FULLY TIGHTEN WHEN ASSEMBLY THE SCREW