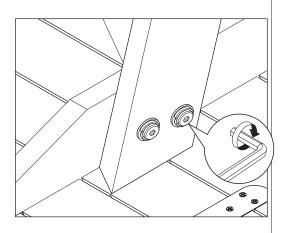

raft

#### CIRCLE OUTDOOR DINING TABLE ASSEMBLY INSTRUCTIONS FOR DINING TABLE INSTALLATION

#### HARDWARE ENCLOSED







(6X) WASHER



#### TOOL





#### **IN YOUR PACKAGE:**

ASSEMBLY INSTRUCTION HARDWARE (AS LISTED ABOVE)

#### **PARTS TO BE INSTALLED**

1. TOP PANEL 1pc

2. LEG 1set



#### **NOTICE**





#### **SYMBOLS**



DIRECTION



NUMBER OF **PERSONS NEEDED** 





**TO TIGHTEN** 

# Ethnicraft

### CIRCLE OUTDOOR DINING TABLE ASSEMBLY INSTRUCTIONS FOR DINING TABLE INSTALLATION













# Ethnicraft

CIRCLE OUTDOOR DINING TABLE
ASSEMBLY INSTRUCTIONS FOR DINING TABLE INSTALLATION

### D. INSTALLING THE LEG TO TABLE TOP



2

- USE JCBC SCREW M6x7cm (6X)
- - USE WASHER M6 (6X)
     USE SPRING WASHER M6 (6X)
  - DO NOT FULLY TIGHTEN WHEN ASSEMBLY THE SCREW

### E. FINISH







TIGHTEN WHEN ALL SCREWS ARE IN ITS POSITION