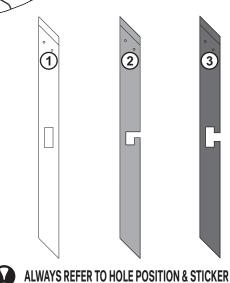

# Ethnicraft

#### CIRCLE OUTDOOR DINING TABLE ASSEMBLY INSTRUCTIONS FOR DINING TABLE INSTALLATION

#### HARDWARE ENCLOSED







(6X) WASHER



#### TOOL





#### **IN YOUR PACKAGE:**

ASSEMBLY INSTRUCTION HARDWARE (AS LISTED ABOVE)

#### **PARTS TO BE INSTALLED**

1. TOP PANEL 1pc

2. LEG 1set



#### **NOTICE**





#### **SYMBOLS**



DIRECTION



NUMBER OF **PERSONS NEEDED** 





**TO TIGHTEN** 

# Ethnicraft

### CIRCLE OUTDOOR DINING TABLE ASSEMBLY INSTRUCTIONS FOR DINING TABLE INSTALLATION













# Ethnicraft

CIRCLE OUTDOOR DINING TABLE
ASSEMBLY INSTRUCTIONS FOR DINING TABLE INSTALLATION

### D. INSTALLING THE LEG TO TABLE TOP



2

- USE JCBC SCREW M6x7cm (6X)
- - USE WASHER M6 (6X)
     USE SPRING WASHER M6 (6X)
  - DO NOT FULLY TIGHTEN WHEN ASSEMBLY THE SCREW

### E. FINISH







TIGHTEN WHEN ALL SCREWS ARE IN ITS POSITION