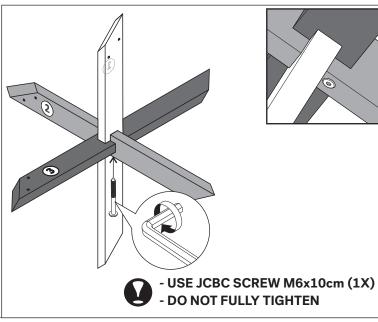

### D. INSTALLING THE LEG TO TABLE TOP

2

- USE JCBC SCREW M6x7cm (6X)
- - USE WASHER M6 (6X)
     USE SPRING WASHER M6 (6X)
  - DO NOT FULLY TIGHTEN WHEN ASSEMBLY THE SCREW